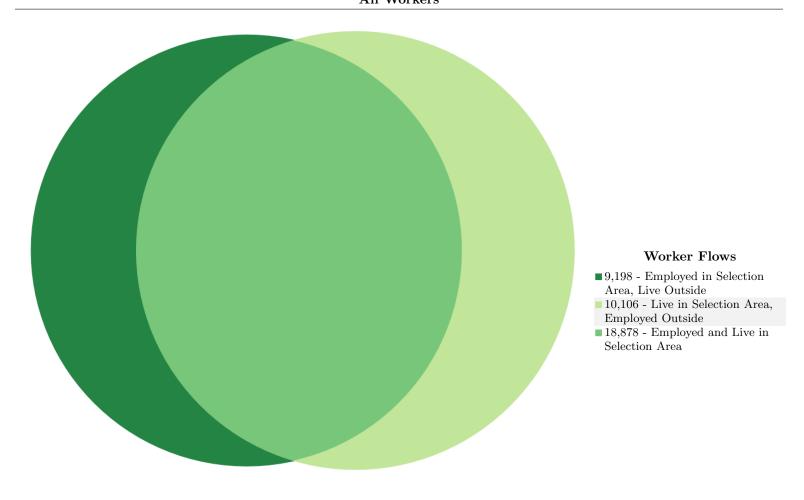

# Inflow/Outflow Counts of All Jobs for Selection Area in 2015 ${\small \hbox{All Workers}}$

### Inflow/Outflow Counts of All Jobs for Selection Area in 2015 All Workers

|                                                   | 2015   |       |
|---------------------------------------------------|--------|-------|
| Worker Totals and Flows                           | Count  | Share |
| Employed in the Selection Area                    | 28,076 | 100.0 |
| Employed in the Selection Area but Living Outside | 9,198  | 32.8  |
| Employed and Living in the Selection Area         |        | 67.2  |
|                                                   |        |       |
| Living in the Selection Area                      | 28,984 | 100.0 |
| Living in the Selection Area but Employed Outside | 10,106 | 34.9  |
| Living and Employed in the Selection Area         | 18,878 | 65.1  |
|                                                   |        |       |