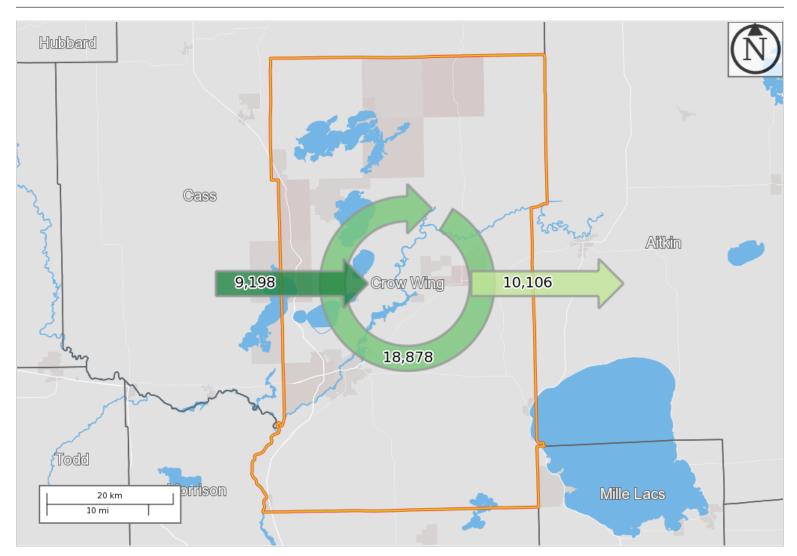

### Inflow/Outflow Counts of All Jobs for Selection Area in 2015 All Workers

### Inflow/Outflow

- Employed and Live in Selection Area
- Employed in Selection Area, Live
- Outside Live in Selection Area, Employed

Note: Overlay arrows do not indicate directionality of worker flow between home and employment locations.

### Inflow/Outflow Counts of All Jobs for Selection Area in 2015 All Workers

|                                                   | 2015   |       |
|---------------------------------------------------|--------|-------|
| Worker Totals and Flows                           | Count  | Share |
| Employed in the Selection Area                    | 28,076 | 100.0 |
| Employed in the Selection Area but Living Outside | 9,198  | 32.8  |
| Employed and Living in the Selection Area         |        | 67.2  |
|                                                   |        |       |
| Living in the Selection Area                      | 28,984 | 100.0 |
| Living in the Selection Area but Employed Outside | 10,106 | 34.9  |
| Living and Employed in the Selection Area         | 18,878 | 65.1  |
|                                                   |        |       |